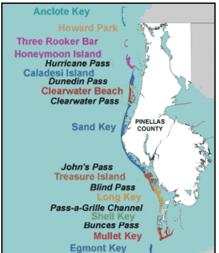

#### **Coastal Management**

Pinellas County is a peninsula with nearly 588 miles of coastline. There are 35 miles of sandy beaches on 11 barrier islands. Barrier islands provide a natural protection to the mainland. The string of barrier islands are separated by inlets, referred to as passes. The inlets serve as channels for water flowing in from the Gulf of Mexico and back of from the estuaries and freshwater bodies. They are outlets for storm tides inside the bays and buffers from the storm tides that develop in the gulf.

These coastal barrier islands have a very interesting history. Let's focus on the beach closest to us: Honeymoon Island and Caladesi Island.

#### Caladesi Island

Caladesi is one of the few pristine barrier islands in Pinellas County and it is only accessible by boat or by foot

from the south where it is connected to Clearwater Beach Island.

#### **Honeymoon Island**

#### **Hurricane Pass**

Prior to 1921, Honeymoon Island and Caladesi Island were connected as one barrier island, known as Hog Island. The inlet between Honeymoon Island and Caladesi Island is called Hurricane Pass and was created by the hurricane of 1921, one of the most severe storms on record for the Florida west coast. The hurricane breached the island in the center, creating Hurricane Pass and the two separate islands. Caladesi Island became a State Park in 1966. A ferry embarks daily for Caladesi Island from the south end of Honeymoon Island. For

50 years after the breach, the pass became the dominant inlet serving St. Joseph Sound. During this time, Dunedin Pass destabilized and eventually closed.

This inlet separates Honeymoon Island and Caladesi Island, providing boating access between St. Joseph Sound and the Gulf of Mexico. The inlet is dredged periodically by Pinellas County, and the dredge spoil is placed as nourished sand on Honeymoon Island or Dunedin Causeway.