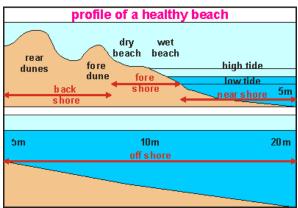

Beaches typically occur along the coast where wave or current action deposits and reworks sediments. Most of us probably think of a beach as being by the seashore but they can be found by a lake or large river. There are several parts to a beach that relate to the process that forms and shapes the beach. The part mostly above water is influenced by the waves or tide and is called the beach berm (the material deposited along the shoreline). As the berm slopes to the water, there may be a trough and further seaward one or more long sand bars, slightly raised where the first waves start to break.

The sand deposit may extend inland from the berm crest where they may be evidence of one or more older crests, resulting from large storm waves. The wind forces the particles of sand into sand dunes. These raised humps of sand help protect the beach from erosion and eventually some vegetation takes root. All this is called the beach profile and it changes seasonally due to the change in wave energy or storms.