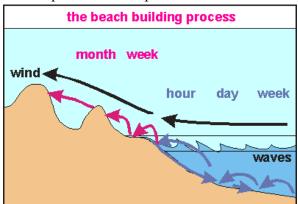

Beaches typically occur along the coast where wave or current action deposits and reworks sediments. Most of us probably think of a beach as being by the seashore but they can be found by a lake or large river. There are several parts to a beach that relate to the process that forms and shapes the beach. The part mostly above water is influenced by the waves or tide and is called the beach berm (the material deposited along the shoreline). As the berm slopes to the water, there may be a trough and further seaward one or more long sand bars, slightly raised where the first waves start to break.

The sand deposit may extend inland from the berm crest where they may be evidence of one or more older crests, resulting from large storm waves. The wind forces the particles of sand into sand dunes. These raised humps of sand help protect the beach from erosion and eventually some vegetation takes root. All this is called the beach profile and it changes seasonally due to the change in wave energy or storms.

In temperate climates where summer usually has calmer seas and longer periods between breaking wave crests, the beach profile is higher in summer. The gentle wave action tends to transport sediment up the beach towards the berm and it remains. Onshore winds carry it further inland forming and enhancing dunes.

The beach profile is lower in the storm season due to increased wave energy and shorter periods between breaking wave crests. Higher energy waves tend to mobilize sediment from the shallows and carry it along the beach or out to sea. This decreases the beach profile.