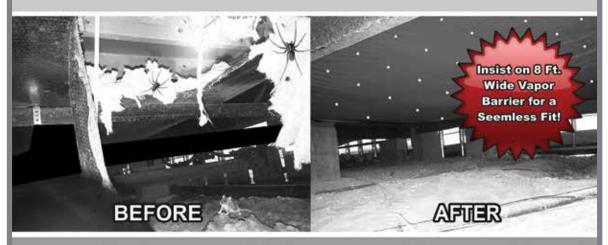

# INSIST on 8 ft. WIDE VAPOR BARRIER for a SEAMLESS FIT!

# UNDER YOUR MOBILE HOME LATELY?

Insulation Under Your Home Falling Down?

Holes and Tears in Your Vapor /Moisture Barrier?

Photographs Taken of Damaged Areas

Insulation and Vapor Barrier Repairs

• Lifetime Vapor Barrier • Guaranteed for Life • Prevent Soft Floors • Keep Mold, Mildew, Rats, Snakes, Spiders, Ants, Roaches and Moisture OUT of Your House! • Lower Your Electric Bills

**FREE ESTIMATES** 

Licensed by the State of Florida #IH/102549/1

7**27-330-7821** Toll Free - 800-681-3772

Insured • Bonded • Workman's Compensation Insurance
 Member: National Association of Mold Professionals